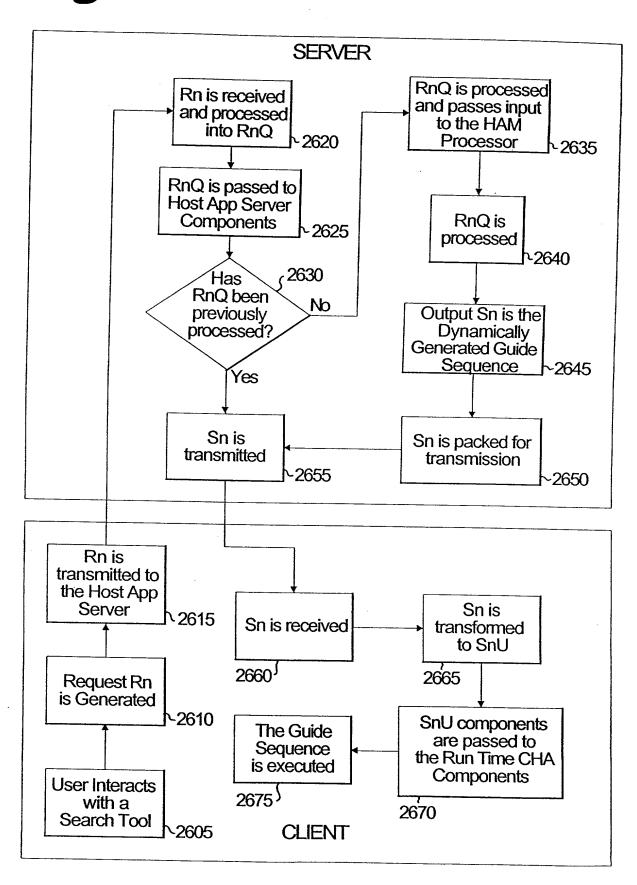

|     | 101.82 |
|                  | Help                                                                                                  |       | $\boxtimes$                       | Cancel Cancel Network Network Preview                                                                                                                                            | 235 |        |
| GRAB - Grab 210, | File Edit Layout Offset Palettte Animation View Grab Run Help<br>□□□□□□□□□□□□□□□□□□□□□□□□□□□□□□□□□□□□ | 215 — | Load animation sequence from file | File Name  *.a  c:\grab  c:\drivens:  Animation (*.a)   '  Calcin c:\drivens: |     | 0      |

## Fig. 3





<u>File</u>



HUDBUTIE BEIJE



## Fig. 7





Fig. 8



1704

12/20



Fig. 11





ŧź





Fig. 144





## Fig. 16